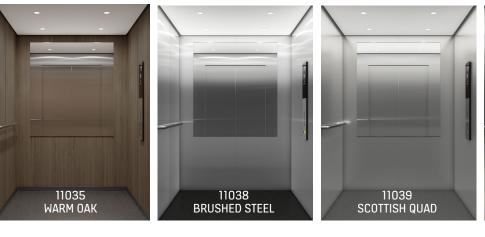

#### WALL MATERIALS

Stainless Steel

Scottish Quad Textured Stainless Steel

Asturias Satin

Stainless Steel

(Anti-fingerprint)

Brushed

Whitened Ash

Laminate

Painted Steel

Laminate

Warm Oak Laminate

Cottongrass

White Painted

L243 Ultimate Gray smart-surface laminate

PS9 Light Wood Printed steel

#### **DOOR MATERIALS**

Asturias Satin Brushed Stainless Steel

P51 Misty Gray Painted Steel

Cottongrass White Painted

TS1 Scottish Quad Textured Textured Stainless Steel

Flemish Linen Stainless Steel

Zinc coated Local paint or decopanels