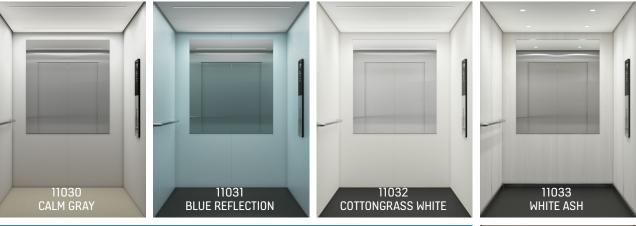

11040

FLEMISH LINEN





# MATERIALS AND ACCESSORIES

#### WALL MATERIALS



Stainless Steel



Scottish Quad Textured Stainless Steel



Asturias Satin

Stainless Steel

(Anti-fingerprint)

Brushed





Whitened Ash

Laminate

Painted Steel



Laminate

Warm Oak Laminate

Cottongrass

White Painted



L243 Ultimate Gray smart-surface laminate



PS9 Light Wood Printed steel

#### **DOOR MATERIALS**



Asturias Satin Brushed Stainless Steel



P51 Misty Gray Painted Steel



Cottongrass White Painted



TS1 Scottish Quad Textured Textured Stainless Steel



Flemish Linen Stainless Steel



Zinc coated Local paint or decopanels

### FLOOR MATERIALS



SF42 Grav Granite Composite Stone / Ceramic



RC30 Carbon Black Rubber



RC32 Beige Gray Rubber



Raw surface for local finishing