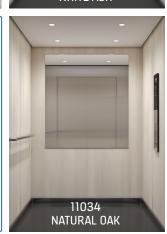

11040

FLEMISH LINEN





# MATERIALS AND ACCESSORIES

#### WALL MATERIALS



Stainless Steel



Scottish Quad Textured Stainless Steel



Asturias Satin

Stainless Steel

(Anti-fingerprint)

Brushed





Whitened Ash

Laminate

Painted Steel



Laminate

Warm Oak Laminate

Cottongrass

White Painted



L243 Ultimate Gray smart-surface laminate



PS9 Light Wood Printed steel

#### **DOOR MATERIALS**



Asturias Satin Brushed Stainless Steel



P51 Misty Gray Painted Steel



Cottongrass White Painted



TS1 Scottish Quad Textured Textured Stainless Steel



Flemish Linen Stainless Steel



Zinc coated Local paint or decopanels

### FLOOR MATERIALS



SF42 Grav Granite Composite Stone / Ceramic



RC30 Carbon Black Rubber



RC32 Beige Gray Rubber



Raw surface for local finishing



**