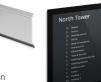

## TENANT DIRECTORIES

KSC 266

Brushed stainless steel base, tempered glass door.

TD3/TD4

KSL

286

Duplex

Sizes:

286

Simplex

LANDING DEVICES

KSH

280

280

KSL

TD4