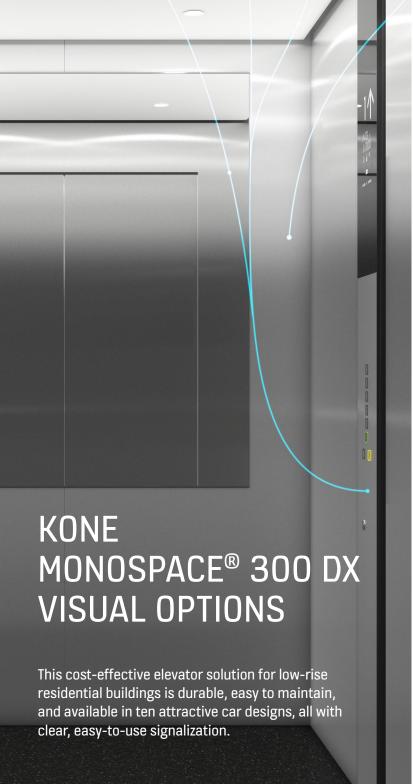

11040

FLEMISH LINEN





# MATERIALS AND ACCESSORIES

#### WALL MATERIALS



Stainless Steel



Scottish Quad Textured Stainless Steel



Asturias Satin

Stainless Steel

(Anti-fingerprint)

Brushed





Whitened Ash

Laminate

Painted Steel



Laminate

Warm Oak Laminate

Cottongrass

White Painted



L243 Ultimate Gray smart-surface laminate



PS9 Light Wood Printed steel

#### **DOOR MATERIALS**



Asturias Satin Brushed Stainless Steel



P51 Misty Gray Painted Steel



Cottongrass White Painted



TS1 Scottish Quad Textured Textured Stainless Steel



Flemish Linen Stainless Steel



Zinc coated Local paint or decopanels

### FLOOR MATERIALS



SF42 Grav Granite Composite Stone / Ceramic



RC30 Carbon Black Rubber



RC32 Beige Gray Rubber



Raw surface for local finishi