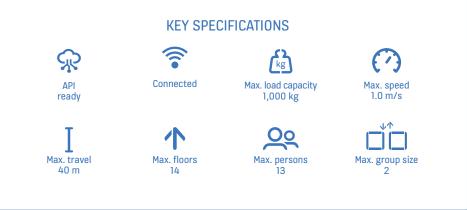

11040

FLEMISH LINEN





# MATERIALS AND ACCESSORIES

#### WALL MATERIALS



Stainless Steel



Scottish Quad Textured Stainless Steel



Asturias Satin

Stainless Steel

(Anti-fingerprint)

Brushed





Whitened Ash

Laminate

Painted Steel



Laminate

Warm Oak Laminate

Cottongrass

White Painted



L243 Ultimate Gray smart-surface laminate



PS9 Light Wood Printed steel

#### **DOOR MATERIALS**



Asturias Satin Brushed Stainless Steel



P51 Misty Gray Painted Steel



Cottongrass White Painted



TS1 Scottish Quad Textured Textured Stainless Steel



Flemish Linen Stainless Steel



Zinc coated Local paint or decopanels

### FLOOR MATERIALS



SF42 Grav Granite Composite Stone / Ceramic



RC30 Carbon Black Rubber



RC32 Beige Gray Rubber



Raw surface for local finishing